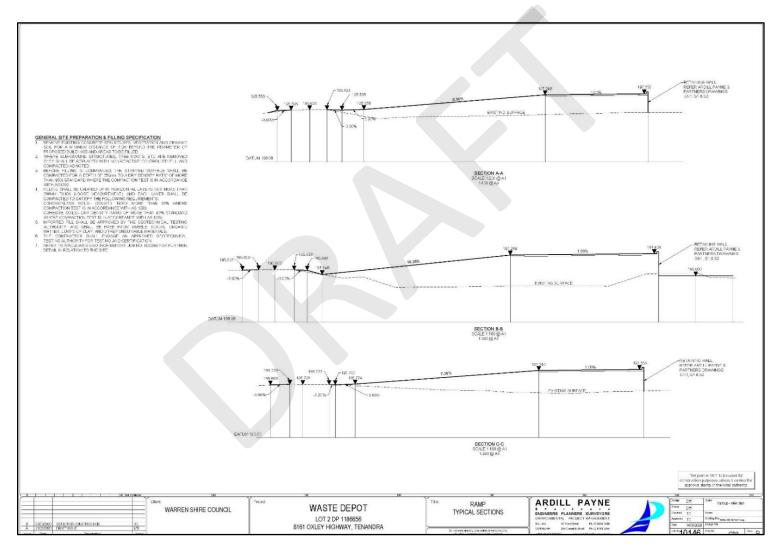

## ITEM 5.1 ATTACHMENT A - TRANSFER STATION OVERALL AREA - EWENMAR WASTE DEPOT TRANSFER STATION

Minutes of the Ewenmar Waste Depot Sunset Committee Meeting held in the Council Chambers on Tuesday, 6th October 2020 commencing at 3:40pm

## ITEM 5.1 ATTACHMENT A - TRANSFER STATION OVERALL AREA - EWENMAR WASTE DEPOT TRANSFER STATION

Report of the Manager of Health and Development to the Ewenmar Waste Depot Sunset Committee to be held 4pm in the Council Chambers, Tuesday 6th October 2020